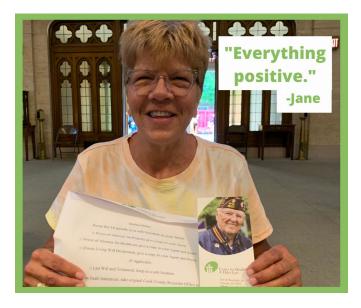

### **CDEL In The Community:**

Image Description: CDEL Client Jane at a recent CDEL Signing Event.

"Everything positive," is how Coast Guard Veteran 'Jane' described working with CDEL. CDEL assisted Jane with her estate planning documents including a will, Transfer on Death Instrument and Power of Attorney. After completing her documents remotely with volunteers, she was able to attend one of our in person signing events at St. Gertrude's Catholic Church in the Rogers Park neighborhood. When remarking on her experience with CDEL, Jane said that the volunteers were friendly and reliable and always returning her calls in a timely manner. She noted that she was impressed by the commitment of the volunteers to service and asked for additional CDEL brochures to share with her fellow veterans.

A little about Jane: Jane served in the Coast Guard as a medic from 1980-1988, and was stationed all over the country, including in New Jersey, Boston, California, and Hawaii. She was the only woman on a ship of over 100 men, and had to sleep in the sick bay because there were no spaces for her. She won Coast Guard person of the year in 1988, and won a free trip to Maui for her accomplishments! While stationed in Hawaii, Jane volunteered at the Boys and Girls Club, furthering her appreciation for CDEL's volunteer driven approach.